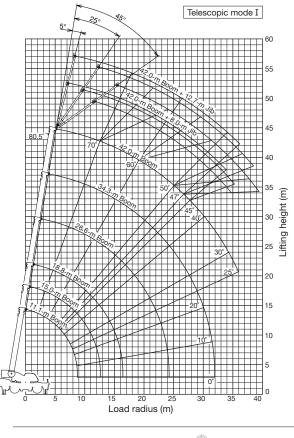

## **ROUGH TERRAIN CRANE**

Crane capacity : 51,000 kg at 2.5 m (50,000 kg at 3.0 m)

5-section long boom : 11.1 m-42.0 m

2-staged telescopic jib : 8.0 m/12.7 m

Maximum lifting height : 42.4 m (Boom) 56.0 m (Jib)

Maximum load radius : 35.6 m (Boom) 44.2 m (Jib)

## WORKING RANGE

Dimension is with boom angle at -1° unless otherwise specified.

Some specifications are subject to change

R

Lifting your dreams

DIMENSION

**TADANO LTD.** (International Division) 4-12, Kamezawa 2-chome, Sumida-ku Tokyo 130-0014, Japan Phone: +81-3-3621-7750 Fax: +81-3-3621-7785 http://www.tadano.com E-mail: info@tadano.com