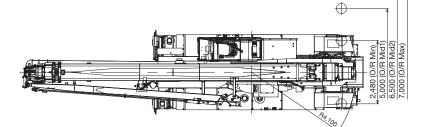

| TADANO Automatic<br>Moment Limiter<br>(Model: AML-C) | Including:<br>• Control lever lockout function with audible and<br>visual pre-warning • Number of parts of line<br>• Boom position indicator • Outrigger state indicator<br>• Slewing angle • Boom angle / boom length / jib<br>offset angle / jib length / load radius / rated lifting<br>capacities / actual loads read out • Potential lifting<br>height • Ratio of actual load moment to rated load<br>moment indication • Permissible load • Automatic<br>Speed Reduction and Slow Stop function on slewing<br>• Working condition register switch • Load radius /<br>boom angle / tip height / slewing range preset<br>function • External warning lamp • Tare function<br>• Main hydraulic oil pressure • Fuel consumption<br>monitor • Main winch / auxiliarly winch select<br>• Drum rotation indicator (audible and visible type)<br>main and auxiliary winch • On-rubber indicator |
|------------------------------------------------------|-----------------------------------------------------------------------------------------------------------------------------------------------------------------------------------------------------------------------------------------------------------------------------------------------------------------------------------------------------------------------------------------------------------------------------------------------------------------------------------------------------------------------------------------------------------------------------------------------------------------------------------------------------------------------------------------------------------------------------------------------------------------------------------------------------------------------------------------------------------------------------------------------|
| OUTRIGGERS                                           | 4 hydraulic, beam and jack outriggers. Vertical jack<br>cylinders equipped with integral holding valve. Each<br>outrigger beam and jack is controlled independently<br>from cab.                                                                                                                                                                                                                                                                                                                                                                                                                                                                                                                                                                                                                                                                                                              |
| Extension width                                      | Maximum 7,000 mm, Middle 6,500 mm & 5,000 mm<br>Minimum 2,480 mm, Float size (Diameter) 400 mm                                                                                                                                                                                                                                                                                                                                                                                                                                                                                                                                                                                                                                                                                                                                                                                                |
| CARRIER                                              | Rear engine, right-hand drive, driving axle 2-way<br>selected type by manual switch.<br>4 x 2 front drive, 4 x 4 front and rear drive                                                                                                                                                                                                                                                                                                                                                                                                                                                                                                                                                                                                                                                                                                                                                         |
| ENGINE                                               | Model Mitsubishi 6M60-TL<br>Type 4-cycle, turbo charged and after cooled.<br>Piston displacement7.54 liters<br>Bore x stroke118 mm x 115 mm<br>Max. output 200 kW at 2,600 min <sup>-1</sup> {rpm}<br>Max. torque 785 N-m at 1,400 min <sup>-1</sup> {rpm}                                                                                                                                                                                                                                                                                                                                                                                                                                                                                                                                                                                                                                    |
| TRANSMISSION                                         | Electronically controlled full automatic transmission.                                                                                                                                                                                                                                                                                                                                                                                                                                                                                                                                                                                                                                                                                                                                                                                                                                        |
| STEERING                                             | Hydraulic power steering.<br>3 steering modes available:<br>2-wheel front,<br>4-wheel coordinated,<br>4-wheel crab                                                                                                                                                                                                                                                                                                                                                                                                                                                                                                                                                                                                                                                                                                                                                                            |
| SUSPENSION                                           | Front Semi-elliptic leaf springs.<br>Rear Semi-elliptic leaf springs.                                                                                                                                                                                                                                                                                                                                                                                                                                                                                                                                                                                                                                                                                                                                                                                                                         |
| TIRES                                                | Front 505/95R25, Single x 2                                                                                                                                                                                                                                                                                                                                                                                                                                                                                                                                                                                                                                                                                                                                                                                                                                                                   |
|                                                      | Rear 505/95R25, Single x 2                                                                                                                                                                                                                                                                                                                                                                                                                                                                                                                                                                                                                                                                                                                                                                                                                                                                    |
| FUEL TANK CAPACITY                                   | 300 liters                                                                                                                                                                                                                                                                                                                                                                                                                                                                                                                                                                                                                                                                                                                                                                                                                                                                                    |