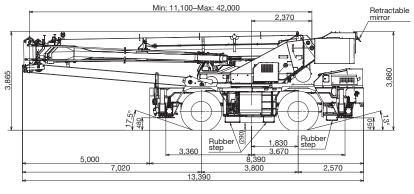

## MODEL : GR-500EXL (Right-hand drive)

| SPECIFICATIONS                               |                                                                                         |  |
|----------------------------------------------|-----------------------------------------------------------------------------------------|--|
| MAXIMUM CAPACITY                             | 51,000 kg at 2.5 m (50,000 kg at 3.0 m)                                                 |  |
| PERFORMANCE                                  |                                                                                         |  |
| Max. traveling speed                         | 48 km/h                                                                                 |  |
| Gradeability $(\tan \theta)$                 | 65% (at stall) 30%*                                                                     |  |
|                                              | * Machine should be operated within the limit                                           |  |
|                                              | of engine crackcase design.                                                             |  |
|                                              | (17°: Mitsubishi 6M60-TL)                                                               |  |
| WEIGHT Gross vehicle mass                    | 38,020 kg                                                                               |  |
| -front axle                                  | 18,220 kg                                                                               |  |
| -rear axle<br>MIN, TURNING RADIUS            | 19,800 kg<br>10.7 m (2-wheel steering), 6.3 m (4-wheel steering)                        |  |
| MIN. TORNING RADIOS                          | (at center of extreme outer tire)                                                       |  |
| воом                                         | 5-section full power telescoping boom.                                                  |  |
| Fully retracted length                       | 11.1 m                                                                                  |  |
| Fully extended length                        | 42.0 m                                                                                  |  |
| Extension speed                              | 30.9 m in 150 s                                                                         |  |
| Elevation speed                              | 20° to 60° in 30 s                                                                      |  |
| JIB                                          | 2-staged telescopic boom extension.                                                     |  |
|                                              | Triple offset (5°/25°/45°) type.                                                        |  |
|                                              | Stows alongside base boom section.                                                      |  |
|                                              | Single sheave at jib head.                                                              |  |
| Length                                       | 8.0 m and 12.7 m                                                                        |  |
| MAIN WINCH                                   | Variable speed type with grooved drum driven by                                         |  |
| Max single line pull**                       | hydraulic axial piston motor through speed reducer.<br>56.0 kN (5.710 kgf) ** 1st laver |  |
| Max. single line pull**<br>Single line speed | 56.0 kN (5,710 kgf) ** 1st layer<br>132 m/min. (at the 4th layer)                       |  |
| Wire rope                                    | 16 mm (Diameter)                                                                        |  |
| AUXILIABY WINCH                              | Variable speed type with grooved drum driven by                                         |  |
|                                              | hydraulic axial piston motor through speed reducer.                                     |  |
| Max. single line pull**                      | 56.0 kN (5,710 kgf) ** 1st layer                                                        |  |
| Single line speed                            | 124 m/min. (at the 3rd layer)                                                           |  |
| Wire rope                                    | 16 mm (Diameter)                                                                        |  |
| SLEWING SPEED                                | 2.1 min <sup>-1</sup> {rpm}                                                             |  |
| Tail slewing radius                          | 4,100 mm                                                                                |  |
| HYDRAULIC SYSTEM                             | Pumps 2 variable piston pumps for crane                                                 |  |
|                                              | functions. Tandem gear pump for steering,                                               |  |
|                                              | slewing and optional equipment.                                                         |  |
| 1                                            | Control valves<br>Multiple valves actuated by pilot pressure                            |  |
|                                              | with integral pressure relief valves.                                                   |  |
|                                              | Reservoir                                                                               |  |
|                                              | 690 liters capacity. External sight level                                               |  |
|                                              | gauge.                                                                                  |  |
|                                              | Oil Cooler Air cooled fan type.                                                         |  |
| L                                            |                                                                                         |  |

## WORKING RANGE

Dimension is with boom angle at -1° unless otherwise specified.

Some specifications are subject to change

R

Lifting your dreams

DIMENSION

**TADANO LTD.** (International Division) 4-12, Kamezawa 2-chome, Sumida-ku Tokyo 130-0014, Japan Phone: +81-3-3621-7750 Fax: +81-3-3621-7785 http://www.tadano.com E-mail: info@tadano.com