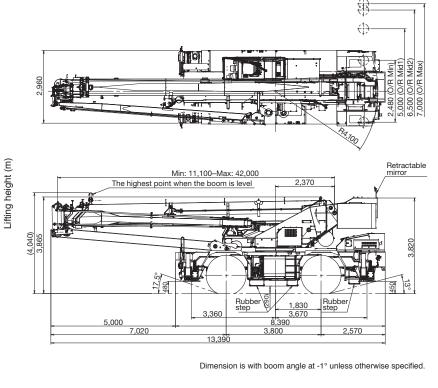

### MODEL : GR-500EXL (Right-hand steering)

| 51,000 kg at 2.5 m (50,000 kg at 3.0 m)                             |
|---------------------------------------------------------------------|
|                                                                     |
| 48 km/h                                                             |
| 65% (at stall) 30%*                                                 |
| * Machine should be operated within the limit                       |
| of engine crackcase design.                                         |
| (17°: Mitsubishi 6M60-TL)                                           |
| 38,300 kg                                                           |
| 18,500 kg                                                           |
| 19,800 kg                                                           |
| 10.7 m (2-wheel steering), 6.3 m (4-wheel steering)                 |
| (at center of extreme outer tire)                                   |
| 5-section full power telescoping boom.                              |
| 11.1 m                                                              |
| 42.0 m                                                              |
| 30.9 m in 146 s                                                     |
| 20° to 60° in 30 s                                                  |
| 2-staged telescopic boom extension.                                 |
| Triple offset (5°/25°/45°) type.                                    |
| Stows alongside base boom section.                                  |
| Single sheave at jib head.                                          |
|                                                                     |
| 8.0 m and 12.7 m                                                    |
| Variable speed type with grooved drum driven by                     |
| hydraulic axial piston motor.                                       |
| 44.1 kN {4,500 kgf}                                                 |
| 132 m/min. (at the 4th layer)                                       |
| 16 mm (Diameter)                                                    |
| Variable speed type with grooved drum driven by                     |
| hydraulic axial piston motor.                                       |
| 44.1 kN {4,500 kgf}                                                 |
| 124 m/min. (at the 3rd layer)                                       |
| 16 mm (Diameter)                                                    |
| 2.1 min <sup>-1</sup> {rpm}                                         |
| 4,100 mm                                                            |
| Pumps 2 variable piston pumps for telescoping,                      |
| elevating and winches. Tandem gear pump                             |
| for steering, slewing and optional equipment.                       |
| Control valves                                                      |
| Multiple valves actuated by pilot pressure                          |
| with integral pressure relief valves.                               |
| Circuit Equipped with air cooled type oil cooler.                   |
| Oil pressure appears on AML display                                 |
|                                                                     |
| for main circuit.<br>Hydraulic oil tank capacity approx. 690 liters |
|                                                                     |

| TADANO Automatic<br>Moment Limiter<br>(Model: AML-C) | Main unit in crane cab gives audible and visual warning<br>of approach to overload. Automatically cuts out crane<br>motions before overload. It also has the limit function of<br>working range (load radius and/or boom angle and/or<br>tip height and/or slewing range) . Automatic speed<br>reduction and slow stop function for slewing.<br>Following information is displayed.<br>•Moment load in percentage<br>•Number of parts of line<br>•Boom angle •Boom length •Load radius<br>•Outrigger position •On-rubber indicator<br>•Actual hook load •Permissible load<br>•Boom position indicator •Potential lifting height<br>•Slewing angle •Main hydraulic oil pressure<br>•Jib length and jib offset angle (only during jib operation) |
|------------------------------------------------------|------------------------------------------------------------------------------------------------------------------------------------------------------------------------------------------------------------------------------------------------------------------------------------------------------------------------------------------------------------------------------------------------------------------------------------------------------------------------------------------------------------------------------------------------------------------------------------------------------------------------------------------------------------------------------------------------------------------------------------------------|
| OUTRIGGERS                                           | Hydraulically operated H-type outriggers.<br>Each outrigger controlled simultaneously or<br>independently from the cab. Equipped with<br>extension width detector for each outrigger.                                                                                                                                                                                                                                                                                                                                                                                                                                                                                                                                                          |
| Extension width                                      | Maximum 7,000 mm, Middle 6,500 mm & 5,000 mm<br>Minimum 2,480 mm, Float size (Diameter) 400 mm                                                                                                                                                                                                                                                                                                                                                                                                                                                                                                                                                                                                                                                 |
| CARRIER                                              | Rear engine, Right-hand steering, driving axle<br>2-way selected type (by manual switch).<br>4 x 2 front drive, 4 x 4 front and rear drive                                                                                                                                                                                                                                                                                                                                                                                                                                                                                                                                                                                                     |
| ENGINE                                               | Model Mitsubishi 6M60-TL<br>Type 4-cycle, turbo charged and after cooled,<br>6 cylinder in-line, direct injection, water cooled<br>diesel engine.<br>Piston displacement7,545 cm <sup>3</sup><br>Bore x storoke118 mm x 115 mm<br>Max. output 200 kW at 2,600 min <sup>-1</sup> {rpm}<br>Max. torque785 N-m at 1,400 min <sup>-1</sup> {rpm}                                                                                                                                                                                                                                                                                                                                                                                                   |
| TRANSMISSION                                         | Electronically controlled full automatic transmission.                                                                                                                                                                                                                                                                                                                                                                                                                                                                                                                                                                                                                                                                                         |
| STEERING                                             | Hydraulic power steering.<br>3 steering modes available:<br>2-wheel front,<br>4-wheel coordinated,<br>4-wheel crab                                                                                                                                                                                                                                                                                                                                                                                                                                                                                                                                                                                                                             |
| SUSPENSION                                           | Front Semi-elliptic leaf springs.<br>Rear Semi-elliptic leaf springs.                                                                                                                                                                                                                                                                                                                                                                                                                                                                                                                                                                                                                                                                          |
| TIRES                                                | Front                                                                                                                                                                                                                                                                                                                                                                                                                                                                                                                                                                                                                                                                                                                                          |
| FUEL TANK CAPACITY                                   | 300 liters                                                                                                                                                                                                                                                                                                                                                                                                                                                                                                                                                                                                                                                                                                                                     |