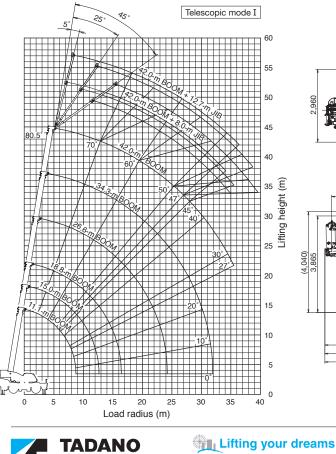

# GR-500EXL (Right-hand steering)

Crane capacity : 51,000 kg at 2.5 m (50,000 kg at 3.0 m)

**5-section long boom :** 11.1 m-42.0 m

2-staged telescopic jib : 8.0 m/12.7 m

Maximum lifting height : 42.4 m (Boom) 56.0 m (Jib)

Maximum load radius : 35.6 m (Boom) 44.2 m (Jib)

8

#### WORKING RANGE

Some specifications are subject to change